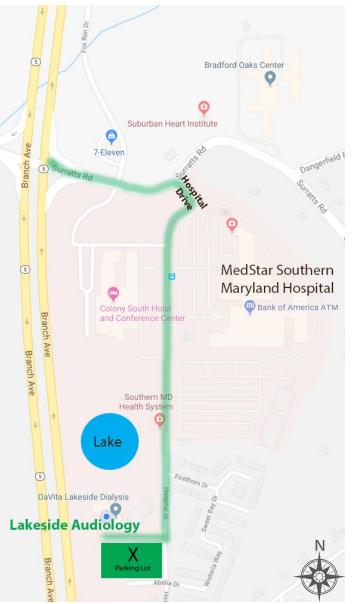

## From the **South**: From Branch Avenue, turn RIGHT onto Surratts Road.

From the **North**: From Branch Avenue, turn LEFT onto Surratts Road.

Then, from either the North or South: From Surratts road, turn **RIGHT onto Hospital Drive** then veer **RIGHT**, following signs to the Lakeside Offices.

The MedStar Southern Maryland Hospital will be on the left and the Colony South Hotel on the right.

Continue on Hospital Drive, passing the lake on the right and residential townhouses on the left.

Turn RIGHT into the parking lot for the Lakeside Offices.

We are located on the lower level of **Building A** at 10401 Hospital Drive, **Suite G4**.

If you enter on the main floor, you will need to take the stairs (no elevator) to the ground floor.

Handicap/Alternate Entrance: Drive to the end of the parking lot and turn right down the hill, following signs to Dialysis. Enter on the ground floor to **Suite G4**.