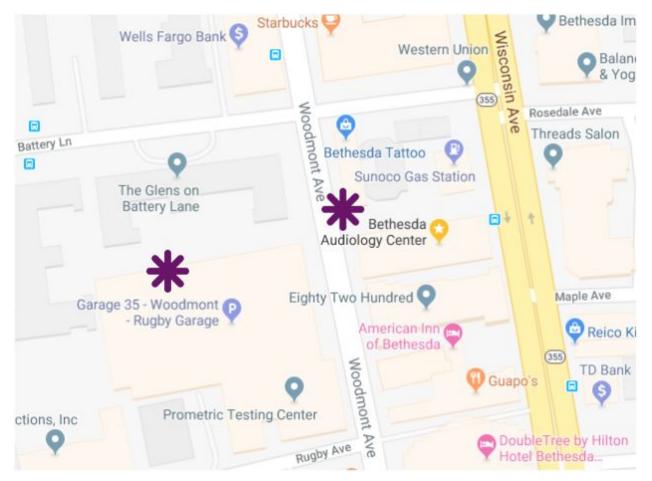

## **Bethesda Audiology Center**

Metered parking is located in the Montgomery County Public Garage (Garage 35: Woodmont-Rugby Garage) at **8216 Woodmont Avenue.** 

We recommend paying for 1½ hours on the meter to be safe.

The ground floor (back) entrance to our building is located across the street from the garage, in the **BETHESDA MEDICAL BUILDING** of 8218 Wisconsin Avenue. There are stairs or an elevator inside the building to go up to the first floor. We are located on the first floor, in **Suite 106**.

\*There is a lot of construction in/near the garage. Please allow an extra 10 to 15 minutes to find parking.

There is also limited street parking in the area.